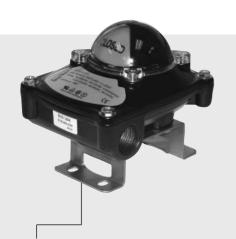

## **Electrical Feedback and Position Monitor** for Quarter Turn Actuator or Valve

- Compact powder coated aluminium die-casted housing - weather proof to IP67
- · Bolt on adjustable visual position indicator
- · Quick-set cam for easy setting
- Dual cable entries and captive cover bolts design
- · Namur standard stainless steel mounting bracket

The compact design makes the device highly suitable for small space. The spring loaded splined cams allow quick, easy and precise adjustment of the switching positions of the feedback switches. The large dome shape position indicator also enables easy and distant optical viewing of the position status of the valve or actuator.

The device is delivered complete with one choice of stainless steel Namur standard bracket to suit different sizes of pneumatic actuator or mounting.

| Technical Data        |                                                                                                                                                                                       |
|-----------------------|---------------------------------------------------------------------------------------------------------------------------------------------------------------------------------------|
| Enclosure             | Weather proof IP67 / NEMA 4 & 4X                                                                                                                                                      |
| Ambient temperature   | -20°C ~ +80°C                                                                                                                                                                         |
| Electrical Connection | 2 x NPT1/2"                                                                                                                                                                           |
| Switch Rating         | 2 x Mechanical switch (SPDT) 250VAC/3A, 125VAC/5A, 250VDC/0.2A, 125VDC/0.4A, 30VDC/4A (Approval Standards: UL, CSA, SEMKO, SEV EN61058-1) (Proximity sensor switch option on request) |
| Material:             |                                                                                                                                                                                       |
| Housing               | Aluminium die cast, powder coated                                                                                                                                                     |
| Shaft                 | Stainless steel                                                                                                                                                                       |
| Indicator cover       | Polycarbonate                                                                                                                                                                         |
| Indicator             | ABS/Polycarbonate                                                                                                                                                                     |
| Cam                   | Polycarbonate                                                                                                                                                                         |
| Spring                | Stainless steel                                                                                                                                                                       |
| Housing cover bolt    | Stainless steel                                                                                                                                                                       |
| O-ring                | NBR                                                                                                                                                                                   |
| Bushing               | Bronze                                                                                                                                                                                |
| Bracket               | Stainless steel                                                                                                                                                                       |