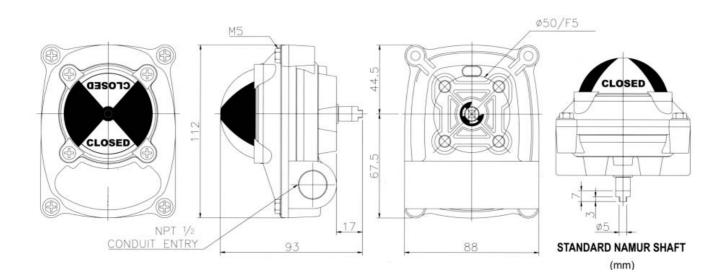

|
| Bracket               | Stainless steel                                                                                                                                                                       |

| Ordering chart for standard versions                            |            |  |
|-----------------------------------------------------------------|------------|--|
| Description                                                     | Item no.   |  |
| Standard version with bracket for Namur 30 x 80 x H20 actuator  | SN31284    |  |
| Standard version with bracket for Namur 30 x 130 x H30 actuator | SN31348    |  |
| Standard version with bracket for Namur 30 x 130 x H50 actuator | On Request |  |



www.burkert.com.sg Page 1/2

## **Dimensions** (mm unless otherwise specified)



burkert